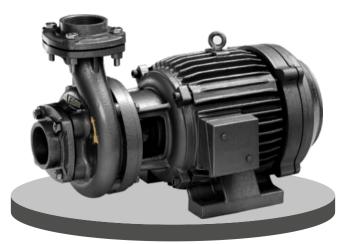

### MONOBLOCK PUMPS

Falcon centrifugal monoblock pumpsets are powered by a totally enclosed fan cooled AC induction two pole motor. Motor stator is made of low watt loss silicon steel laminations assembled under pressure and rigidly locked in the frame. The windings are of high-grade enameled copper wire offer excellent resistance and are varnish impregnated. Construction of motor frame and usage of quality materials result in high performance and low temperature rise thereby increasing the life cycle of the motor.

### **SALIENT FEATURES**

- High operating efficiency resulting in lower power consumption
- Good suction lift characteristics
- Specially designed for wide voltage operation.
- Dynamically balanced rotating parts including rotor and impeller ensures minimum vibration and longer life.
- Back pull-out design for easy servicing and repair.
- Double shielded ball bearings, so no need of external lubrication.
- Mechanical seal is provided as per customers requirement.