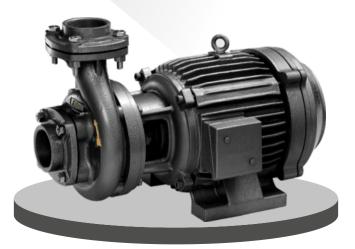

### MONOBLOCK PUMPS

Falcon centrifugal monoblock pumpsets are powered by a totally enclosed fan cooled AC induction two pole motor. Motor stator is made of low watt loss silicon steel laminations assembled under pressure and rigidly locked in the frame. The windings are of high-grade enameled copper wire offer excellent resistance and are varnish impregnated. Construction of motor frame and usage of quality materials result in high performance and low temperature rise thereby increasing the life cycle of the motor.

### **SALIENT FEATURES**

- High operating efficiency resulting in lower power consumption
- Good suction lift characteristics
- Specially designed for wide voltage operation.
- Dynamically balanced rotating parts including rotor and impeller ensures minimum vibration and longer life.
- Back pull-out design for easy servicing and repair.
- Double shielded ball bearings, so no need of external lubrication.
- Mechanical seal is provided as per customers requirement.

#### SPECIFICATION

- Power Range
- Version
- Speed
- Maximum Total Head
- Maximum Flow Rate
- Maximum Suction Lift
- Degree of Protection
- Class of Insulation
- Maximum Ambient Tem.
- Sealing
- Type of Duty
- Direction of Rotation
- Nominal Pumpset Size (Suction X Delivery in inch)

- : 2.2 Kw 11.2 Kw (3.0 HP 15.0 HP)
- : Three Phase, 380-415V, 50Hz AC Supply
- : 2880 RPM
- : 65 Mtr.
- : 1450 LPM
- : 7 Mtr.
- : IP 44
- : B
- : 40°C
- : Stuffing Box
- : S1 (Continuous)
- : Three Phase, Electrically Reversible
- : 50 X 40, 50 X 50, 65 X 50, 80 X 65, 80 X 80 100 X 80 and 100 X 100 (All size in mm)