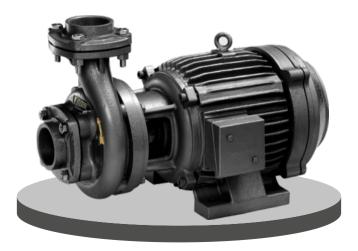

### MONOBLOCK PUMPS

Falcon centrifugal monoblock pumpsets are powered by a totally enclosed fan cooled AC induction two pole motor. Motor stator is made of low watt loss silicon steel laminations assembled under pressure and rigidly locked in the frame. The windings are of high-grade enameled copper wire offer excellent resistance and are varnish impregnated. Construction of motor frame and usage of quality materials result in high performance and low temperature rise thereby increasing the life cycle of the motor.

### **SALIENT FEATURES**

- High operating efficiency resulting in lower power consumption
- Good suction lift characteristics
- Specially designed for wide voltage operation.
- Dynamically balanced rotating parts including rotor and impeller ensures minimum vibration and longer life.
- Back pull-out design for easy servicing and repair.
- Double shielded ball bearings, so no need of external lubrication.
- Mechanical seal is provided as per customers requirement.

#### SPECIFICATION

- Power Range
- Version
- Speed
- Maximum Total Head
- Maximum Flow Rate
- Maximum Suction Lift
- Degree of Protection
- Class of Insulation
- Maximum Ambient Tem.
- Sealing
- Type of Duty
- Direction of Rotation
- Nominal Pumpset Size (Suction X Delivery in inch)

- : 2.2 Kw 11.2 Kw (3.0 HP 15.0 HP)
- : Three Phase, 380-415V, 50Hz AC Supply
- : 2880 RPM
- : 65 Mtr.
- : 1450 LPM
- : 7 Mtr.
- : IP 44
- : B
- : 40°C
- : Stuffing Box
- : S1 (Continuous)
- : Three Phase, Electrically Reversible
- : 50 X 40, 50 X 50, 65 X 50, 80 X 65, 80 X 80 100 X 80 and 100 X 100 (All size in mm)