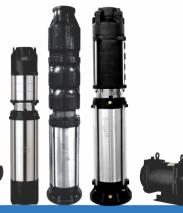

#### **DOM. & AGRI. VERTICAL OPENWELL PUMPS**

**HP Range** : 0.5 HP to 60.0 HP **Head Range** : 12 Mtr. to 125 Mtr.

Discharge Range: 3600 LPM to 330 LPM (Above Vertical Openwell can Function Horizontally Also)