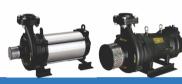

#### **DOMESTIC HORI. & VERT. OPENWELL PUMPS**

**HP Range** : 0.5 HP to 5.0 HP **Head Range** : 8 Mtr. to 85 Mtr. Discharge Range: 870 LPM to 60 LPM

**Available In Single Phase:** 0.50HP to 5.0HP, (Voltage Range: 160 V to 240 V, 50 Hz) **Available In Three Phase:** 1.0HP to 5.0HP, (Voltage Range: 350 V to 415 V, 50 Hz) **Available In Two Phase:** 1.0HP to 3.0HP, (Voltage Range: 200 V to 400 V, 50 Hz)