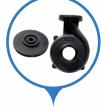

High Tech Carbon Copper Rotor with SS Thrust with Epoxy Coating IS: 14220 Bearing

**CED Coated** CI Parts

CRNGO **Progressive Cutting** 

Stamping Stack

SS Oil Seal Plate

Mfa. bv:

9001-2015

Falcon Pumps Pvt. Ltd.