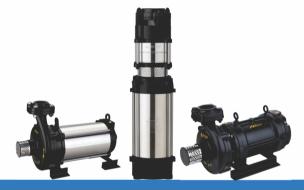

Government Sector & NGO Hotel & Hospital

# **Openwell Pumps**



Society Township

Educational Insti.

Commercial Complex

High Rise Appartments

Industries

Gardens

Bunglows



## **DOMESTIC & AGRICULTURE OPENWELL PUMPS**

Available In Single Phase: 3.0HP to 5.0HP, (Voltage Range: 160 V to 240 V, 50 Hz)

Available In Three Phase: 3.0HP to 60.0HP, (Voltage Range: 350 V to 415 V, 50 Hz)

Available In Two Phase: 3.0HP to 7.5HP, (Voltage Range: 200 V to 400 V, 50 Hz)

: 3.0 HP to 60.0 HP **HP Range** : 12 Mtr. to 125 Mtr. **Head Range** 

Discharge Range: 3600 LPM to 330 LPM





### **AGRICULTURE HORIZONTAL & VERTICAL OPENWELL PUMPS**



#### **DOMESTIC HORI. & VERT. OPENWELL PUMPS**

**HP Range** : 0.5 HP to 5.0 HP **Head Range** : 8 Mtr. to 85 Mtr. Discharge Range: 870 LPM to 60 LPM

**Available In Single Phase:** 0.50HP to 5.0HP, (Voltage Range: 160 V to 240 V, 50 Hz) **Available In Three Phase:** 1.0HP to 5.0HP, (Voltage Range: 350 V to 415 V, 50 Hz) **Available In Two Phase:** 1.0HP to 3.0HP, (Voltage Range: 200 V to 400 V, 50 Hz)



#### **DOM. & AGRI. VERTICAL OPENWELL PUMPS**

**HP Range** : 0.5 HP to 60.0 HP **Head Range** : 12 Mtr. to 125 Mtr.

Discharge Range: 3600 LPM to 330 LPM (Above Vertical Openwell can Function Horizontally Also)



High Tech Carbon Copper Rotor with SS Thrust with Epoxy Coating IS: 14220 Bearing



**CED Coated** CI Parts



CRNGO **Progressive Cutting** 

Stamping Stack



SS Oil Seal