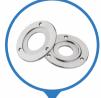

High Tech Carbon Copper Rotor with SS Thrust with Epoxy Coating IS: 14220 Bearing

**CED Coated** CI Parts

CRNGO **Progressive Cutting** 

Stamping Stack

SS Oil Seal Plate

Mfa. bv:

9001-2015

Falcon Pumps Pvt. Ltd.