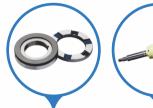

High Tech Carbon Copper Rotor with SS Thrust with Epoxy Coating IS: 14220 Bearing

**CED Coated** CI Parts

CRNGO **Progressive Cutting** 

Stamping Stack

SS Oil Seal Plate

Mfa. bv:

9001-2015

Falcon Pumps Pvt. Ltd.