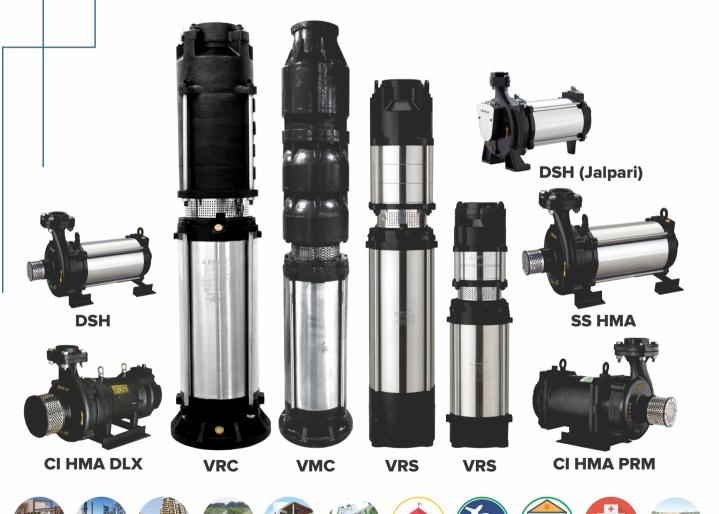

# **Openwell Pumps**

Society Township

Educational Insti.

Commercial Complex

High Rise Appartments

Industries

Gardens

Bunglows

## **DOMESTIC & AGRICULTURE OPENWELL PUMPS**

Available In Single Phase: 3.0HP to 5.0HP, (Voltage Range: 160 V to 240 V, 50 Hz)

Available In Three Phase: 3.0HP to 60.0HP, (Voltage Range: 350 V to 415 V, 50 Hz)

Available In Two Phase: 3.0HP to 7.5HP, (Voltage Range: 200 V to 400 V, 50 Hz)

: 3.0 HP to 60.0 HP **HP Range** : 12 Mtr. to 125 Mtr. **Head Range** 

Discharge Range: 3600 LPM to 330 LPM

#### **DOM. & AGRI. VERTICAL OPENWELL PUMPS**

**HP Range** : 0.5 HP to 60.0 HP **Head Range** : 12 Mtr. to 125 Mtr.

Discharge Range: 3600 LPM to 330 LPM (Above Vertical Openwell can Function Horizontally Also)