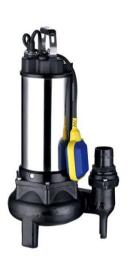

# Sewage (Dewatering) Submersible Pump

Three Phase Cutter Pump

Single Phase Cutter Pump

Single Phase

**Three Phase** 

**Single Phase** 

**Cutter Impeller** 

Semi Open Imepller

# Sewage Submersible Pump

Single Phase : 1.0 HP to 2.0 HP (Voltage Range 160 V to 240 V)

Three Phase : 2.0 HP to 10.0 HP (Voltage Range 350 V to 415 V)

**Head Range** : 9 Mtr. - 37 Mtr.

Discharge Range: 2300 LPM to 270 LPM

### Standard Features:

- ▼ The whole cast iron design, wear -resistant, durable and nice appearance
- ✓ Double channel impeller, good flow capacity, excellent hydraulic performance.
- Stainless steel shaft extension, carbide double-sides mechanical sealing.