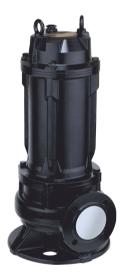

# Sewage (Dewatering) Submersible Pump

Three Phase Cutter Pump

Single Phase Cutter Pump

Single Phase

**Three Phase** 

**Single Phase** 

**Cutter Impeller** 

Semi Open Imepller

# Sewage Submersible Pump

Single Phase : 1.0 HP to 2.0 HP (Voltage Range 160 V to 240 V)

Three Phase : 2.0 HP to 10.0 HP (Voltage Range 350 V to 415 V)

**Head Range** : 9 Mtr. - 37 Mtr.

Discharge Range: 2300 LPM to 270 LPM

### Standard Features:

- ▼ The whole cast iron design, wear -resistant, durable and nice appearance
- ✓ Double channel impeller, good flow capacity, excellent hydraulic performance.
- Stainless steel shaft extension, carbide double-sides mechanical sealing.