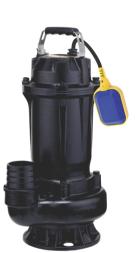

# Sewage (Dewatering) Submersible Pump

Three Phase Cutter Pump

Single Phase Cutter Pump

Single Phase

**Three Phase** 

**Single Phase** 

**Cutter Impeller** 

Semi Open Imepller

# Sewage Submersible Pump

Single Phase : 1.0 HP to 2.0 HP (Voltage Range 160 V to 240 V)

Three Phase : 2.0 HP to 10.0 HP (Voltage Range 350 V to 415 V)

**Head Range** : 9 Mtr. - 37 Mtr.

Discharge Range: 2300 LPM to 270 LPM

### Standard Features:

- ▼ The whole cast iron design, wear -resistant, durable and nice appearance
- ✓ Double channel impeller, good flow capacity, excellent hydraulic performance.
- Stainless steel shaft extension, carbide double-sides mechanical sealing.