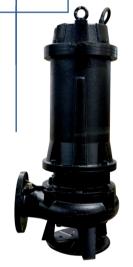

# Sewage (Dewatering) Submersible Pump

Three Phase Cutter Pump

Single Phase Cutter Pump

Single Phase

**Three Phase** 

**Single Phase** 

**Cutter Impeller** 

Semi Open Imepller

# Sewage Submersible Pump

Single Phase : 1.0 HP to 2.0 HP (Voltage Range 160 V to 240 V)

Three Phase : 2.0 HP to 10.0 HP (Voltage Range 350 V to 415 V)

**Head Range** : 9 Mtr. - 37 Mtr.

Discharge Range: 2300 LPM to 270 LPM

### Standard Features:

- ▼ The whole cast iron design, wear -resistant, durable and nice appearance
- ✓ Double channel impeller, good flow capacity, excellent hydraulic performance.
- Stainless steel shaft extension, carbide double-sides mechanical sealing.