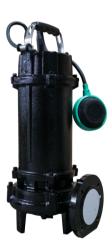

# Sewage (Dewatering) Submersible Pump

Three Phase Cutter Pump

Single Phase Cutter Pump

Single Phase

**Three Phase** 

**Single Phase** 

**Cutter Impeller** 

Semi Open Imepller

# Sewage Submersible Pump

Single Phase : 1.0 HP to 2.0 HP (Voltage Range 160 V to 240 V)

Three Phase : 2.0 HP to 10.0 HP (Voltage Range 350 V to 415 V)

**Head Range** : 9 Mtr. - 37 Mtr.

Discharge Range: 2300 LPM to 270 LPM

### Standard Features:

- ▼ The whole cast iron design, wear -resistant, durable and nice appearance
- ✓ Double channel impeller, good flow capacity, excellent hydraulic performance.
- Stainless steel shaft extension, carbide double-sides mechanical sealing.