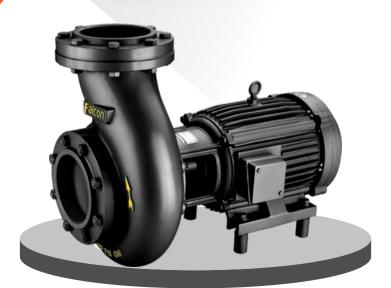

### MONOBLOCK PUMPS

Falcon centrifugal monoblock pumpsets are powered by a totally enclosed fan cooled AC induction two pole motor. Motor stator is made of low watt loss silicon steel laminations assembled under pressure and rigidly locked in the frame. The windings are of high-grade enameled copper wire offer excellent resistance and are varnish impregnated. Construction of motor frame and usage of quality materials result in high performance and low temperature rise thereby increasing the life cycle of the motor.

### **SALIENT FEATURES**

- High operating efficiency resulting in lower power consumption.
- Good suction lift characteristics.
- Specially designed for wide voltage operation.
- Dynamically balanced rotating parts including rotor and impeller ensures minimum vibration and longer life.
- Back pull-out design for easy servicing and repair.
- Double shielded ball bearings, so no need of external lubrication.