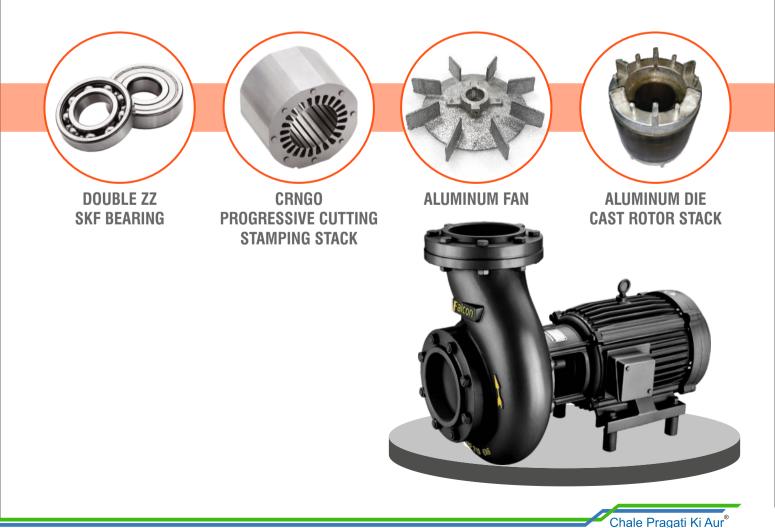

# MATERIAL OF CONSTRUCTION - MOTOR

| Part Name   | <u>Material</u>        |
|-------------|------------------------|
| Gland Dori  | : Graphite String      |
| Motor Shaft | : EN-19 with SS SLEEVE |
| Motor Body  | : FG-250               |
| Bearing     | : SKF                  |
| End Cover   | : FG-250               |
| Bracket     | : FG-250               |
| Flange      | : FG-250               |
| Casing      | : FG-250               |
| Impeller    | : FG-250               |
| Cooling Fan | : Aluminum             |