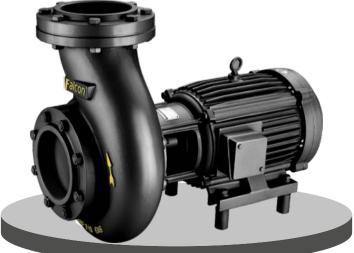

### MONOBLOCK PUMPS

Falcon centrifugal monoblock pumpsets are powered by a totally enclosed fan cooled AC induction two pole motor. Motor stator is made of low watt loss silicon steel laminations assembled under pressure and rigidly locked in the frame. The windings are of high-grade enameled copper wire offer excellent resistance and are varnish impregnated. Construction of motor frame and usage of quality materials result in high performance and low temperature rise thereby increasing the life cycle of the motor.

### **SALIENT FEATURES**

- High operating efficiency resulting in lower power consumption.
- Good suction lift characteristics.
- Specially designed for wide voltage operation.
- Dynamically balanced rotating parts including rotor and impeller ensures minimum vibration and longer life.
- Back pull-out design for easy servicing and repair.
- Double shielded ball bearings, so no need of external lubrication.